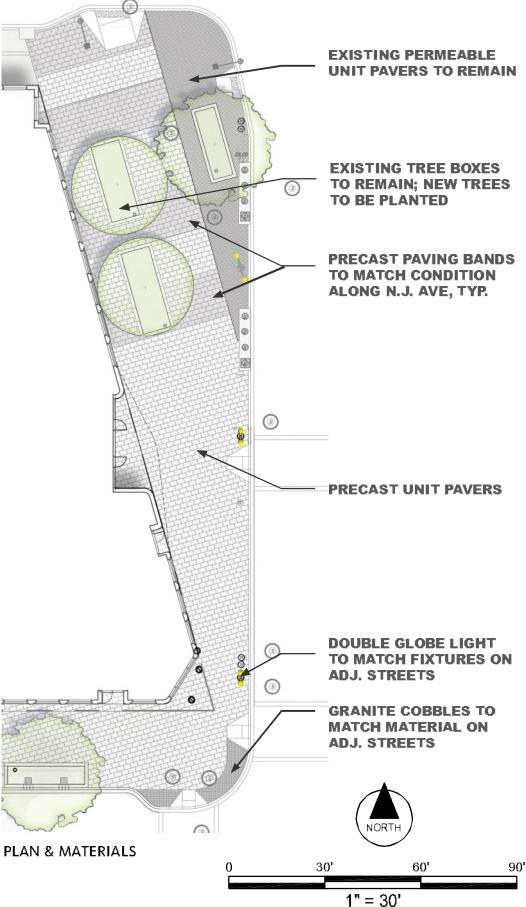

#### Landscape - Ground Floor Entry at New Jersey Avenue

NOTES:

QUANTITY, LOCATION, SWING, AND TYPE OF RETAIL DOORS, AWNINGS, AND SIGNAGE SUBJECT TO CHANGE UPON TENANT BUILD-OUT. STREETSCAPE DETAILS ARE SHOWN IN CONCEPT FOR ILLUSTRATIVE PURPOSES. THE FINAL DETAIL OF STREETSCAPE IMPROVEMENTS WILL BE SELECTED DURING DETAILED DESIGN PHASES OF WORK AND CONFIRMED WITH APPLICABLE DESIGN AND PERMITTING STANDARDS