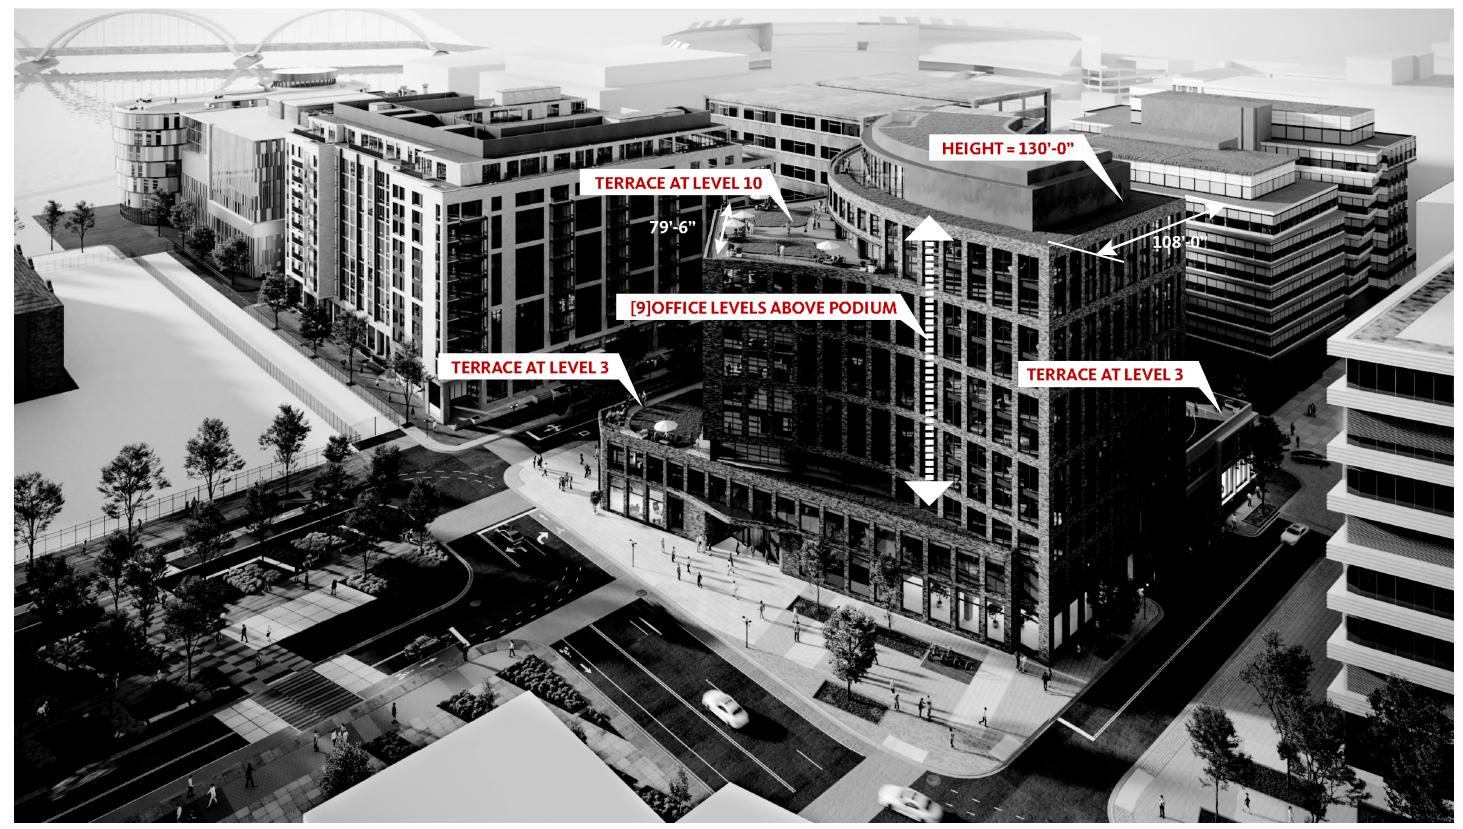

### **Building Massing**

ROOF TERRACE FURNISHINGS AND LAYOUT ARE ILLUSTRATIVE AND SUBJECT TO CHANGE UPON TENANT BUILD-OUT.