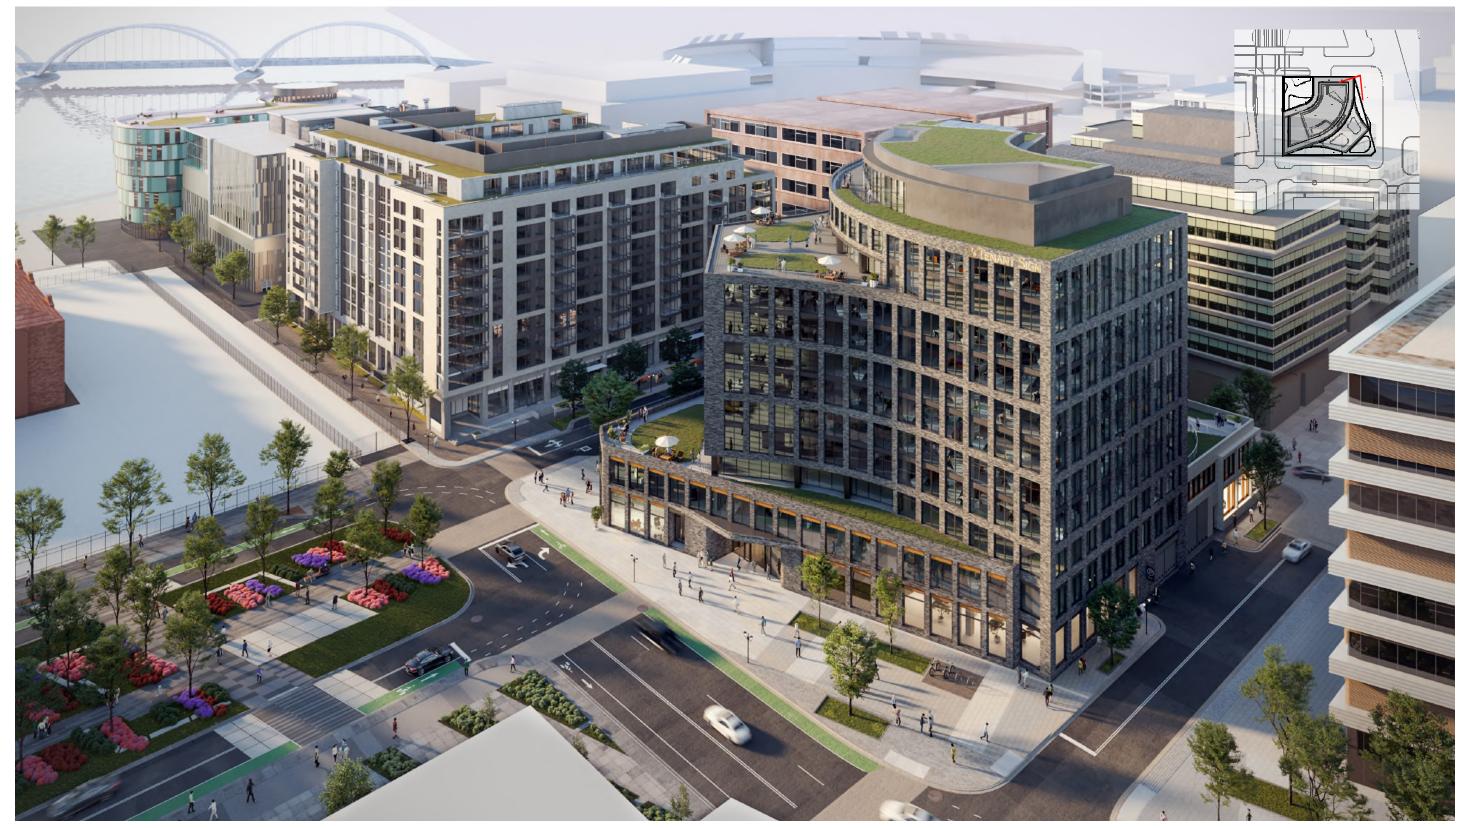

#### Aerial - View Towards Southeast

ROOF TERRACE FURNISHINGS AND LAYOUT ARE ILLUSTRATIVE AND SUBJECT TO CHANGE UPON TENANT BUILD-OUT.