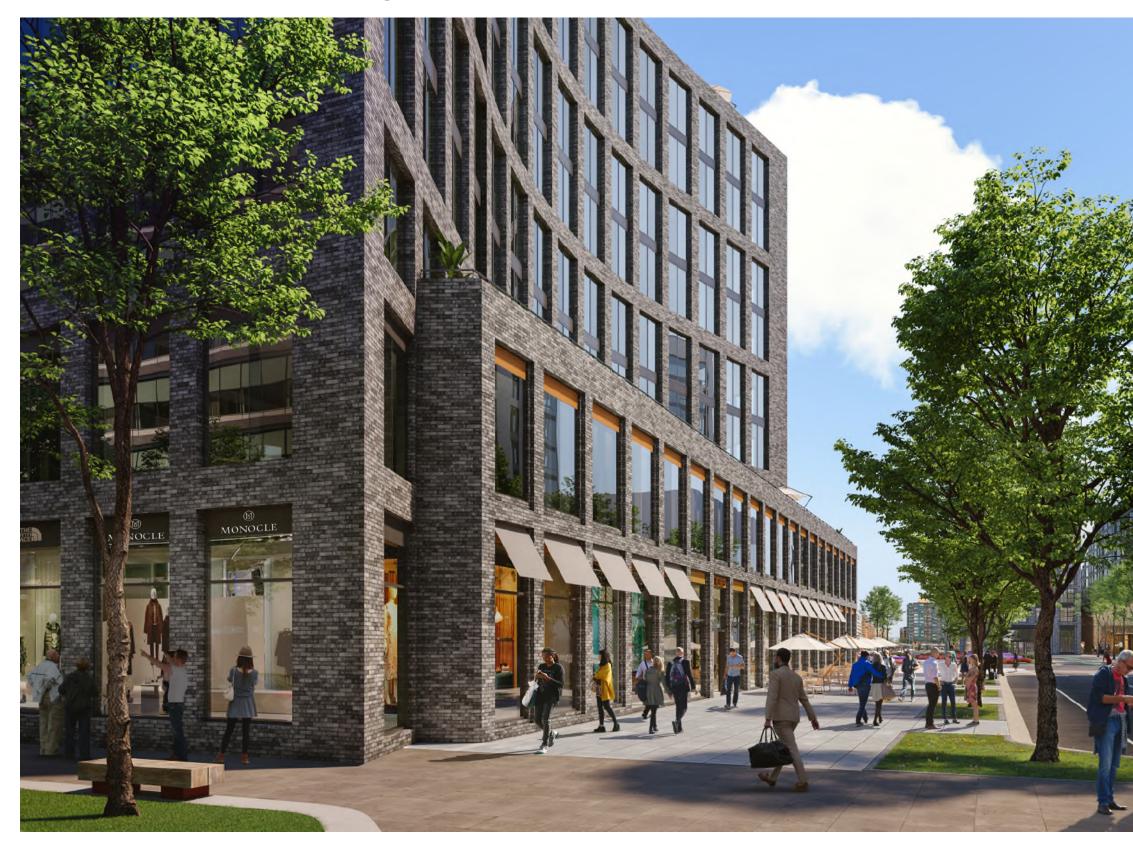

spective - Looking West



Gensler Brookfield



#### 32 MAY 3, 2019

### Perspective - Tingey Square - Looking Northwest



ROOF TERRACE FURNISHINGS AND LAYOUT ARE ILLUSTRATIVE AND SUBJECT TO CHANGE UPON TENANT BUILD-OUT.

Perspective - New Jersey Avenue - Looking Southwest



Gensler Brookfield

YARDS WEST PARCEL G | DESIGN REVIEW APPLICATION



### Perspective - Quander St - Looking Southeast

Gensler Brookfield

YARDS WEST PARCEL G | DESIGN REVIEW APPLICATION



#### NOTES:

APPLICANT REQUESTS FLEXIBILITY TO VARY THE LOCATION AND DESIGN OF ALL INTERIOR COMPONENTS, INCLUDING PARTITIONS, STRUCTURAL SLABS, DOORS, HALLWAYS, COLUMNS, STAIRWAYS, AND MECHANICAL ROOMS, PROVIDED THAT THE VARIATIONS DON'T CHANGE THE EXTERIOR CONFIGURATION OF THE BUILDING.

### Perspective - N St - Looking East



Gensler Brookfield



#### NOTES:

APPLICANT REQUESTS FLEXIBILITY TO VARY THE LOCATION AND DESIGN OF ALL INTERIOR COMPONENTS, INCLUDING PARTITIONS, STRUCTURAL SLABS, DOORS, HALLWAYS, COLUMNS, STAIRWAYS, AND MECHANICAL ROOMS, PROVIDED THAT THE VARIATIONS DON'T CHANGE THE EXTERIOR CONFIGURATION OF THE BUILDING.

#### Perspective - N St - Looking Northwest





#### NOTES:

APPLICANT REQUESTS FLEXIBILITY TO VARY THE LOCATION AND DESIGN OF ALL INTERIOR COMPONENTS, INCLUDING PARTITIONS, STRUCTURAL SLABS, DOORS, HALLWAYS, COLUMNS, STAIRWAYS, AND MECHANICAL ROOMS, PROVIDED THAT THE VARIATIONS DON'T CHANGE THE EXTERIOR CONFIGURATION OF THE BUILDING.

#### Landscape - Ground Floor Entry at New Jersey Avenue





NOTES:

QUANTITY, LOCATION, SWING, AND TYPE OF RETAIL DOORS, AWNINGS, AND SIGNAGE SUB