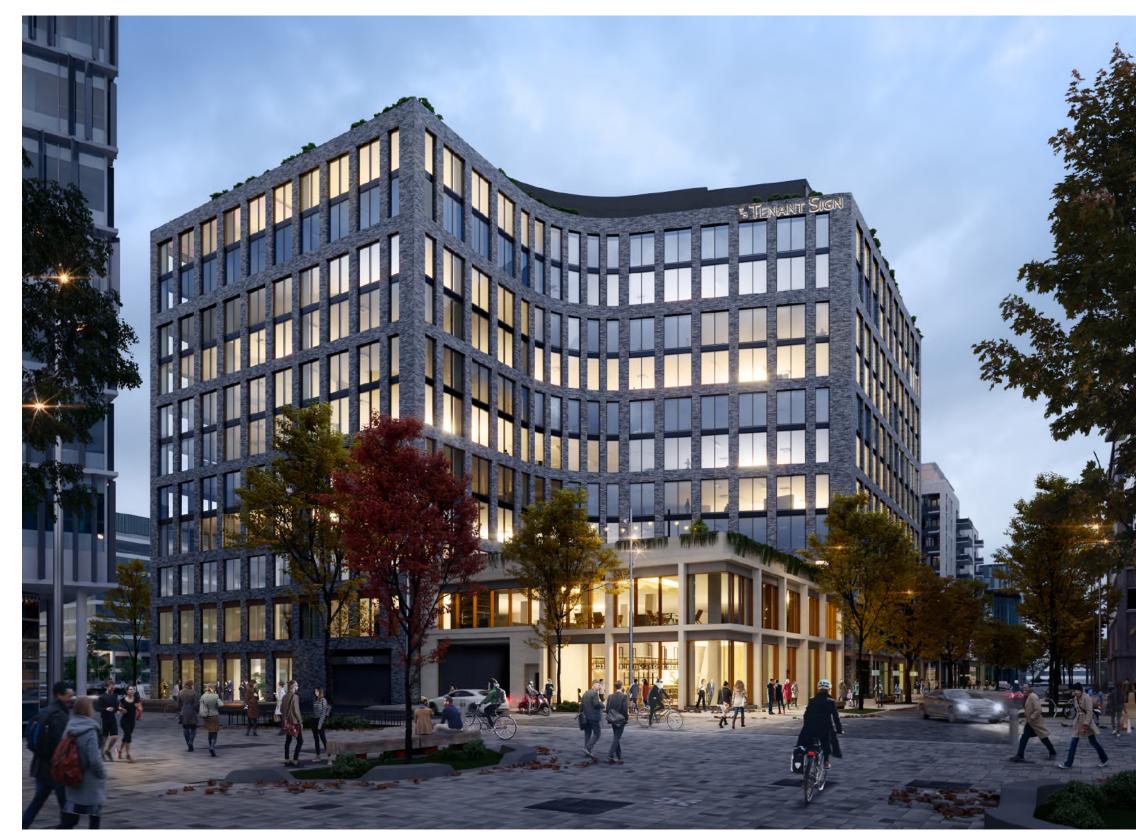

and Plans

Gensler Brookfield

YARDS WEST PARCEL G | DESIGN REVIEW APPLICATION

# **SECTION 3**

ZONING COMMISSION District of Columbia CASE NO.18-22 EXHIBIT NO.18D3 MAT 5, 2019

#### Aerial - View Towards Southeast



ROOF TERRACE FURNISHINGS AND LAYOUT ARE ILLUSTRATIVE AND SUBJECT TO CHANGE UPON TENANT BUILD-OUT.

### **Building Massing**



ROOF TERRACE FURNISHINGS AND LAYOUT ARE ILLUSTRATIVE AND SUBJECT TO CHANGE UPON TENANT BUILD-OUT.

## Perspective - Looking West



Gensler Brookfield



#### 32 MAY 3, 2019

### Perspective - Tingey Square - Looking Northwest



ROOF TERRACE FURNISHINGS AND LAYOUT ARE ILLUSTRATIVE AND SUBJECT TO CHANGE UPON TENANT BUILD-OUT.

Perspective - New Jersey Avenue - Looking Southwest



Gensler Brookfield

YARDS WEST PARCEL G | DESIGN REVIEW APPLICATION



### Perspective - Quander St - Looking Southeast

Gensler Brookfield

YARDS WEST PARCEL G | DESIGN REVIEW APPLICATION



#### NOTES:

APPLICANT REQUESTS FLEXIBILITY TO VARY THE LOCATION AND DESIGN OF ALL INTERIOR COMPONENTS, INCLUDING PARTITIONS, STRUCTURAL SLABS, DOORS, HALLWAYS, COLUMNS, STAIRWAYS, AND MECHANICAL ROOMS, PROVIDED THAT THE VARIATIONS DON'T CHANGE THE EXTERIOR CONFIGURATION OF THE BUILDING.

### Perspective - N St - Looking East



Gensler Brookfield



#### NOTES:

APPLICANT REQUESTS FLEXIBILITY TO VARY THE LOCATION AND DESIGN OF ALL INTERIOR COMPONENTS, INCLUDING PARTITIONS, STRUCTURAL SLABS, DOORS, HALLWAYS, COLUMNS, STAIRWAYS, AND MECHANICAL ROOMS, PROVIDED THAT THE VARIATIONS DON'T CHANGE THE EXTERIOR CONFIGURATION OF THE BUILDING.

#### Perspective - N St - Looking