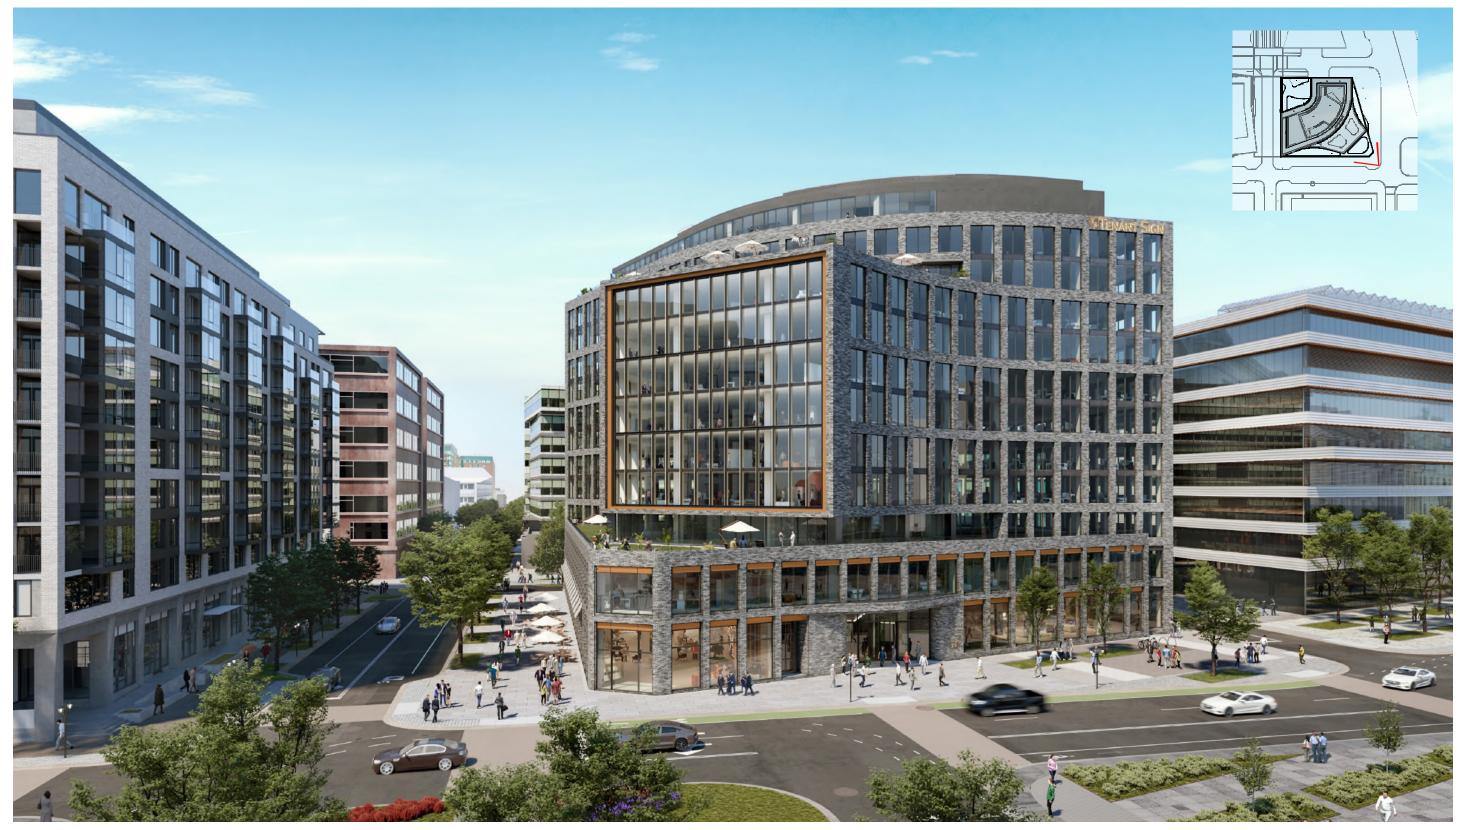

### Perspective - Tingey Square - Looking Northwest

ROOF TERRACE FURNISHINGS AND LAYOUT ARE ILLUSTRATIVE AND SUBJECT TO CHANGE UPON TENANT BUILD-OUT.

Perspective - New Jersey Avenue - Looking Southwest

Gensler Brookfield