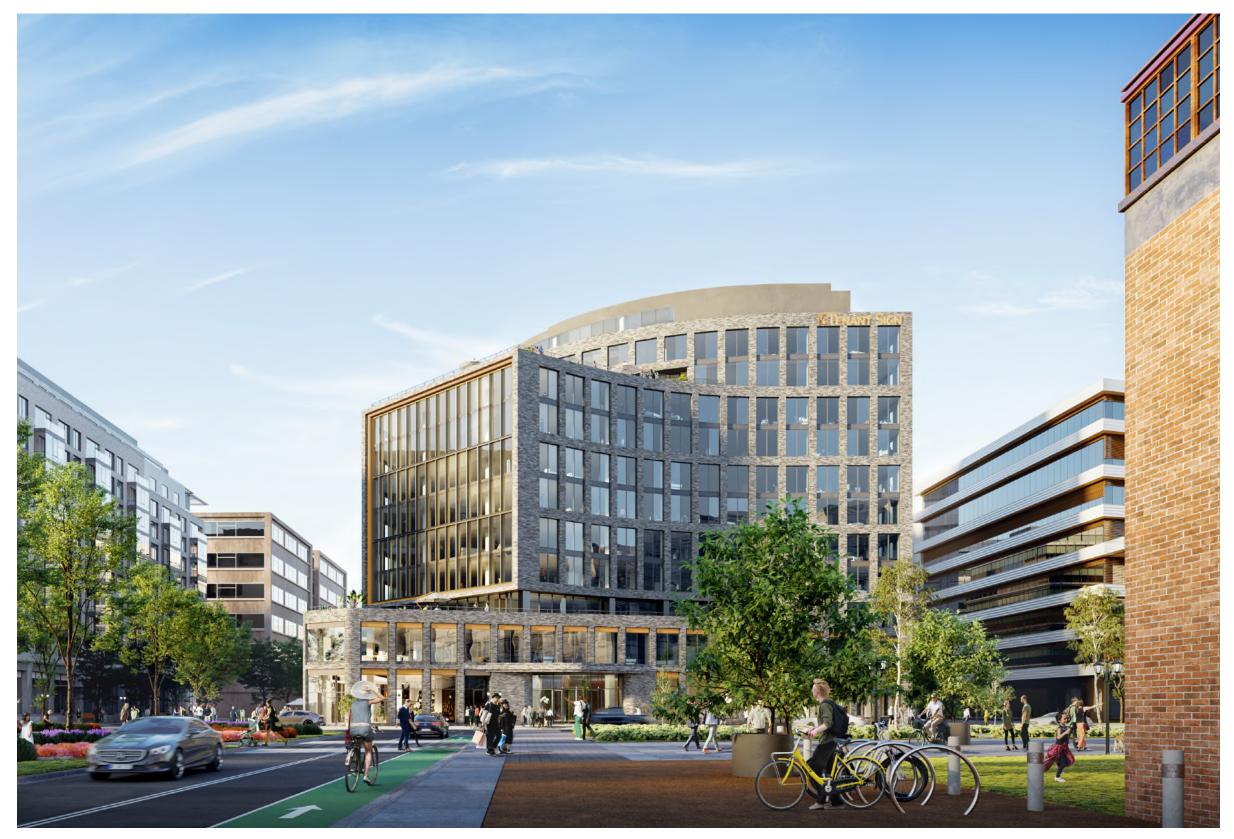

### Perspective - Tingey Square - Looking Northwest

ROOF TERRACE FURNISHINGS AND LAYOUT ARE ILLUSTRATIVE AND SUBJECT TO CHANGE UPON TENANT BUILD-OUT.

Perspective - New Jersey Avenue - Looking Southwest

Gensler Brookfield