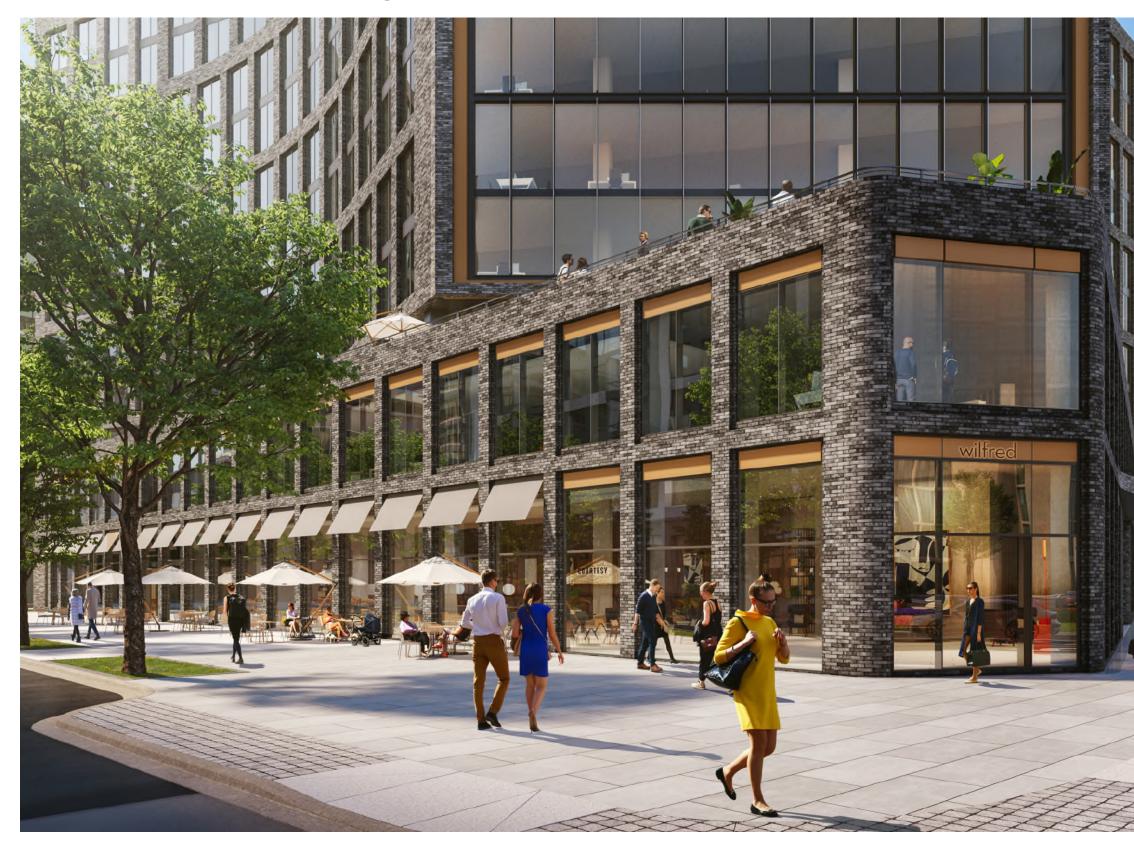

ective - Quander St - Looking Southeast

Gensler Brookfield

YARDS WEST PARCEL G | DESIGN REVIEW APPLICATION



#### NOTES:

APPLICANT REQUESTS FLEXIBILITY TO VARY THE LOCATION AND DESIGN OF ALL INTERIOR COMPONENTS, INCLUDING PARTITIONS, STRUCTURAL SLABS, DOORS, HALLWAYS, COLUMNS, STAIRWAYS, AND MECHANICAL ROOMS, PROVIDED THAT THE VARIATIONS DON'T CHANGE THE EXTERIOR CONFIGURATION OF THE BUILDING.

### Perspective - N St - Looking East



Gensler Brookfield



#### NOTES:

APPLICANT REQUESTS FLEXIBILITY TO VARY THE LOCATION AND DESIGN OF ALL INTERIOR COMPONENTS, INCLUDING PARTITIONS, STRUCTURAL SLABS, DOORS, HALLWAYS, COLUMNS, STAIRWAYS, AND MECHANICAL ROOMS, PROVIDED THAT THE VARIATIONS DON'T CHANGE THE EXTERIOR CONFIGURATION OF THE BUILDING.

#### Perspective - N St - Looking Northwest





#### NOTES:

APPLICANT REQUESTS FLEXIBILITY TO VARY THE LOCATION AND DESIGN OF ALL INTERIOR COMPONENTS, INCLUDING PARTITIONS, STRUCTURAL SLABS, DOORS, HALLWAYS, COLUMNS, STAIRWAYS, AND MECHANICAL ROOMS, PROVIDED THAT THE VARIATIONS DON'T CHANGE THE EXTERIOR CONFIGURATION OF THE BUILDING.

#### Landscape - Ground Floor Entry at New Jersey Avenue





NOTES:

QUANTITY, LOCATION, SWING, AND TYPE OF RETAIL DOORS, AWNINGS, AND SIGNAGE SUBJECT TO CHANGE UPON TENANT BUILD-OUT. STREETSCAPE DETAILS ARE SHOWN IN CONCEPT FOR ILLUSTRATIVE PURPOSES. THE FINAL DETAIL OF STREETSCAPE IMPROVEMENTS WILL BE SELECTED DURING DETAILED DESIGN PHASES OF WORK AND CONFIRMED WITH APPLICABLE DESIGN AND PERMITTING STANDARDS